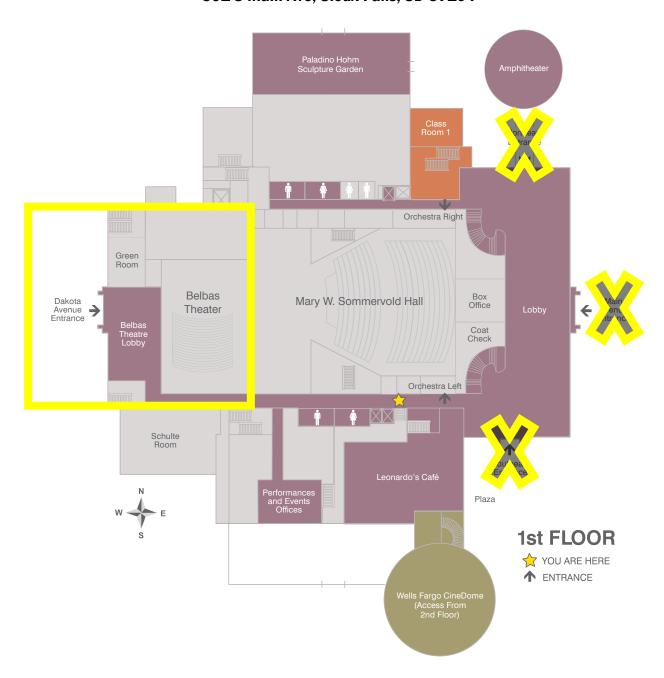

#### **ENTERING THE PAVILION**

 We must enter through one door to get into the lobby of the Belbas. It will be the only door open for you to enter through. You CANNOT enter through the main Pavilion doors or other box office or main lobby doors because there will be important government meetings and other events occurring that we cannot disrupt. Pay

7'-4" MAX CLEARANCE ENTERONLY

close attention, and when in doubt, call a stage manager to come guide you to the right entrance. Below is a map of the entrance we must use the entirety of our run.

The door is located on Dakota Ave and that is on the west side of the building.

#### **\*SEE BELOW FOR MAP\***

I have highlighted the entrance you can use and "x"-ed out the ones you cannot use.

### IN THE PAVILION

• We will be staying within the highlighted box – **there will be no wondering the lobbies and hallways of the Pavilion that are outside the yellow box**. We will not use the restrooms that are outside the yellow box, there is a restroom in the Green Room we can use.