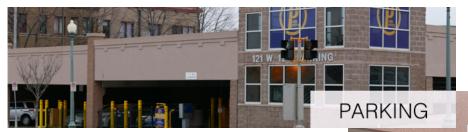

#### **PARKING**

- **Street Parking:** Metered-parking is available on the west, north and east sides of the Washington Pavilion. All street parking is free after 5 p.m. on weekdays. It is free on weekends all day.
  - \*Please note there may be some meters that charge until 6pm watch out for this!\*
- **Garage Parking:** Garage parking is free after 5 p.m. and all the time on weekends. There is a garage right across from Josiah's Coffeehouse and kitty cornered to the Pavilion; it is across the street from the Wells Fargo CineDome at 121 W 12<sup>th</sup> Street. \*I have included an extra parking map to this email that shows where the garage is.\*